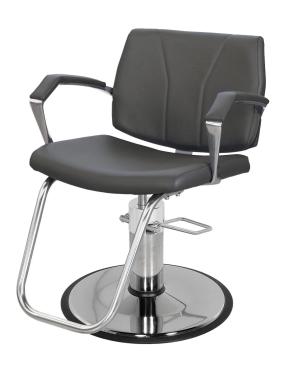

# PHENIX STYLING CHAIR

## SKU:5200-

The Phenix Styling Chair is made to look sleek and modern, with an avant-garde design that stands out from the rest. The contemporary lines cover a comfortable padded seat and back. Hydraulic controls allow you to adjust the height of the seat, while the polished upholstered <code>armrests</code> provide extra comfort for your client.

## TECHNICAL INFORMATION

- Width between the arms 23"
- Width outside the arms 26"
- Height to the top of back 33"
- Height to the top of seat 20"
- Depth of seat 20"
- Overall depth 33"
  - \*Heights based on standard 4250 base

\*Pictured base option may not match default base option.