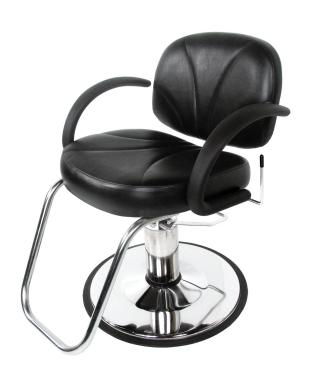

# LE FLEUR ALL-PURPOSE CHAIR

## SKU:6510-

The Le Fleur Hydraulic All-Purpose Chair features premium quilted upholstery in an open flower stitched pattern and sleek, durable urethane arms. The Le Fleur chair is a beautiful classic piece that shows your clients that you have an eye for detail.

# TECHNICAL INFORMATION

- Width between the arms 22.50"
- Width outside the arms 26"
- Height to the top of back 33.5"
- Height to the top of seat 21"
- Depth of seat 18.50"
- Overall depth 28.50"
  - \*Heights based on standard 4250 base