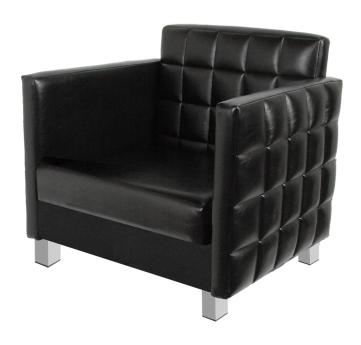

## SKU:6825

The Nouveau Reception Chair has distinctive European styling. Featuring premium quilted upholstery, steel legs and padded cushion. This chair makes a bold statement yet is still inviting and comfortable for your guests.

## TECHNICAL INFORMATION

- Width between the arms 22.5"
- Width outside the arms 29"
- Height to the top of the back 30"
- Height to the top of the seat 17"
- Depth of seat 20"
- Overall depth 26"
- Complements the Club Pedis Line
- Comfortable
- 21.5" between the arms
- Cast aluminum legs