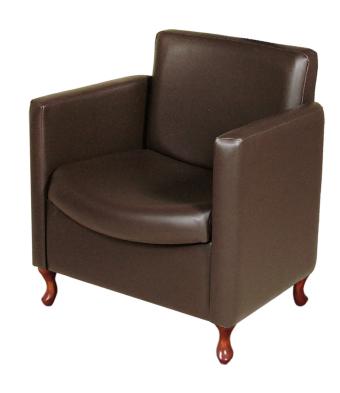

# BRADFORD CIGNO RECEPTION CHAIR

# SKU:6960

Our Bradford Cigno Reception Chair is a perfect combination of European styling, art deco, & retro design. The heavily padded and expertly tailored chairs are just as comfortable and durable as they are gorgeous. The beautiful Queen Ann legs add just the right touch of detail and elegance.

# TECHNICAL INFORMATION

- Width between the arms 21.5"
- Width outside the arms 26.75"
- Height to the top of the back 30"
- Height to top of seat 17"
- Depth of seat 19"
- Overall depth 25"