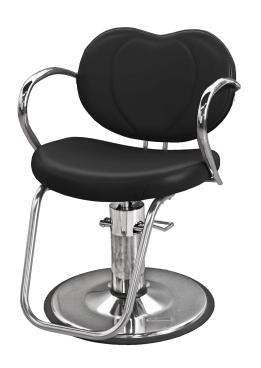

# BELLA STYLING CHAIR

## SKU:7000-

The Bella Hydraulic Styling Chair is designed to have the look of vintage Hollywood elegance and style. The curvature of its slender metal arms, the graceful lines of its seat and back, and its luxurious upholstery all create a timeless classic.

#### TECHNICAL INFORMATION

- Width between the arms 21.75"
- Width outside the arms 24.25"
- Height to the top of back 34"
- Height to the top of seat 20.25"
- Depth of seat 20.25"
- Overall depth 32"
- \*Heights based on standard 4250 base