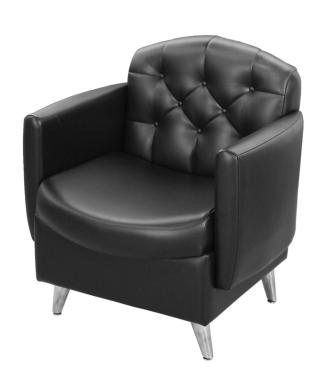

# ASHTON RECEPTION CHAIR

# SKU:7125

The Ashton Reception Chair with classic tufted upholstery and refined style will bring a timeless elegance to any salon or spa. The padded seat and back allow for optimal comfort, while the tapered cast-aluminum legs add a modern touch.

### TECHNICAL INFORMATION

- Width between the arms 23"
- Width outside the arms 29.5"
- Depth of seat 20"