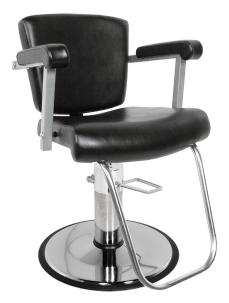

## SKU:7600-

The Vittoria chair combines comfort, style, and durability with European styling to create this beautiful salon chair. Fabricated steel arms, thick foam, and expert tailoring are standard features.

# TECHNICAL INFORMATION

- Width between the arms 22.5"
- Width outside the arms 26"
- Height to the top of back 33"
- Height to the top of seat 20"
- Depth of seat 20"
- Overall depth 31.5"
  \*Heights based on standard 4250 base

\*Pictured base option may not match default base option.