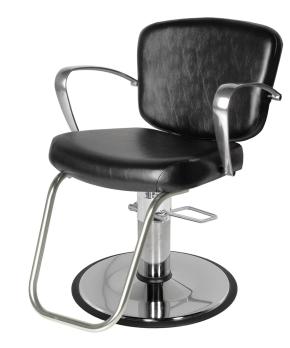

## SKU:8300-

The Milan is a stylish and comfortable Styling Chair for any salon or spa. It features clean lines, polished cast-aluminum arms and soft, and foam padding to ensure maximum comfort. Hydraulic lift assists with making easy styling adjustments while the integrated footrest provides added support.

# TECHNICAL INFORMATION

- Width between the arms 21"
- Width outside the arms 25"
- Height to the top of back 33"
- Height to the top of seat 21"
- Depth of seat 19"
- Overall depth 31"
  \*Heights based on standard 4250 base

\*Pictured base option may not match default base option.