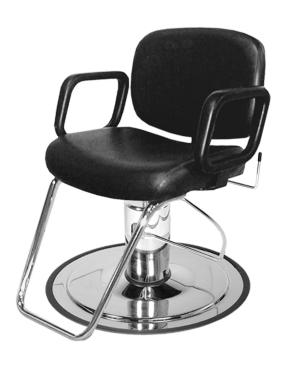

# MAXI ALI-PURPOSE CHAIR

# SKU:9410-

Designed to deliver ultimate comfort and style, our Maxi Hydraulic All-Purpose Chair features a sturdy, heavy duty base. The telescoping arms are adjustable to a wider position allowing maximum client comfort.

# TECHNICAL INFORMATION

- Width between the arms 23"-26"
- Width outside the arms 25"-28"
- Heavily padded, oversized chair
- 6" Seat casting
- Hydraulic base w/ 26" baseplate

\*Pictured base option may not match default base option.