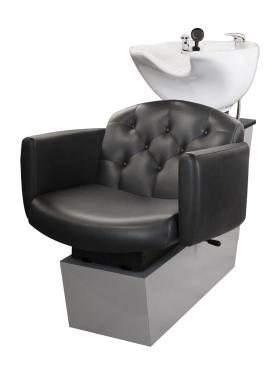

# ASHTON BACKWASH SHUTTLE

## SKU:71BWS

The Ashton Backwash Shuttle with classic tufted upholstery and refined style will bring a timeless elegance to any salon. The padded seat and back allow for optimal comfort, while the porcelain bowl adds to the lasting beauty. Available with the CB86 or CB87 Tilting Porcelain Bowl.

# TECHNICAL INFORMATION

- Width between the arms 23"
- Width outside the arms 29.5"
- Height to top of back 40"
- Height to top of seat 17.5"
- Depth of seat 20"
- Overall depth 44"
- Lock in-place seat slide w/ 6" travel
- Pivoting seat back for lumbar support
- CB87 Porcelain tilting bowl w/ 6" travel
- Plumbing access
- Plumbing from floor or wall
- Porcelain bowl available in BLACK or WHITE