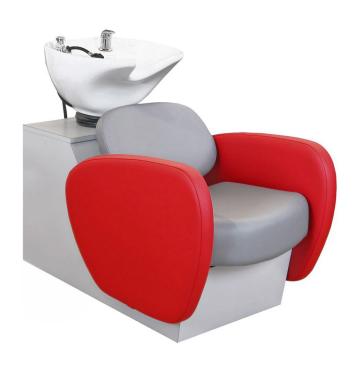

## SKU:72AOS

This modern Add-On Shuttle w/ CB82 Tilting Porcelain Bowl, boasts of high-quality precision-stitched professional grade vinyl upholstery and is ergonomically designed for superior client comfort. Upholstered side arms can be the same color as the chair, or add a touch of color for a unique look, as pictured.

# TECHNICAL INFORMATION

- Width between the arms 22"
- Width outside the arms 27"
- Height to the top of the back 38"
- Height to the top of the seat 19" Depth of seat 20"
- Overall depth 49"