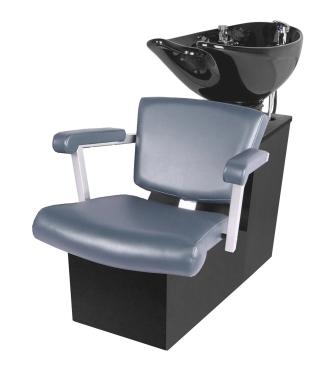

#### SKU:76BWS

The Vittoria Backwash Shuttle combines comfort, style, and durability with European styling to create this beautiful salon chair. Fabricated steel arms, thick foam, and expert tailoring are standard features. Includes the CB86 or CB87 Tilting Porcelain Bowl.

# TECHNICAL INFORMATION

- Width between the arms 22.5"
- Width outside the arms 26" ٠
- Height to top of back 40"
- Height to top of seat 17.5" ٠
- Depth of seat 20"
- Overall depth 44"
- Lock in-place seat slide w/ 6" travel
- Pivoting seat back for lumbar support Porcelain tilting bowl w/ 6" travel
- ٠