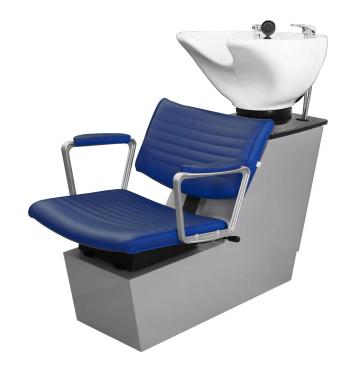

# ALUMA BACKWASH SHUTTLE

#### SKU:78BWS

Add instant appeal and sophistication to your salon with this high-quality Backwash Shuttle. The textured quilted stitching combined with the sleek, modern styling will complement any decor.

The Aluma Backwash Shuttle has solid cast-aluminum arms, and a cast-aluminum footrest with powder coated steel supports. Includes the CB86 or CB87 Tilting Porcelain Bowl.

# TECHNICAL INFORMATION

- Width between the arms 19"
- Width outside the arms 24"
- Height to top of back 40"
- Height to top of seat 17.5"
- Depth of seat 18"
- Overall depth 44"
- Lock in-place seat slide w/ 6" travel
- Pivoting seat back for lumbar support Porcelain tilting bowl w/ 6" travel