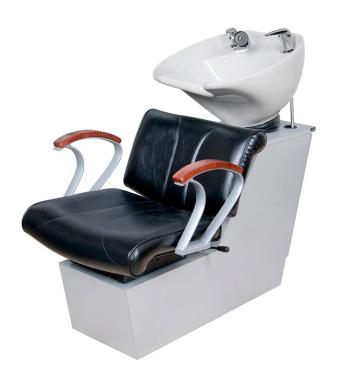

# CHELSEA BACKWASH SHUTTLE

#### SKU:81BWS

The Chelsea BA Styling Chair is stylish, plush, and comfortable. This chair style is specified for new salon projects by some of the top salon designers! Features include Powder Coated cast-aluminum arms with real wood armpads, expert quilted upholstery, and either the CB86 or CB87 Tilting Porcelain Bowl.

When ordering, specify armpad wood: Cherry, Cafelle, Mahogany, or Maple.

## TECHNICAL INFORMATION

- Width between the arms 22"
- Width outside the arms 26"
- Height to top of back 40"
- Height to top of seat 17.5"
- Depth of seat 18"
- Overall depth 44"