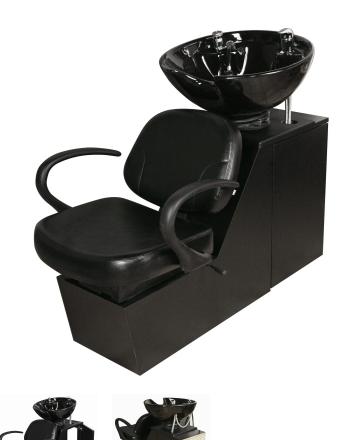

# CORIVAS ADD-ON SHUTTLE

#### SKU:86AOS

Carefully constructed to meet the needs of hair styling professionals, the Corivas Add-On Shuttle w/ CB82 Tilting Porcelain Bowl features an expertly tailored seat and back, a curved urethane armrest and a classic design that works great with any salon décor.

#### TECHNICAL INFORMATION

- Width between the arms 23"
- Width outside the arms 26"
- Height to the top of the back 38"
- Height to the top of the seat 17.5"
- Depth of seat 18"
- Overall depth 49"

- Lock in-place seat slide w/ 6" travel Pivoting seat back for lumbar support CB82 Porcelain tilting bowl w/ 6" travel Easily plumbing access via side door
- Plumbed from the floor or the wall
- Porcelain bowl available in black or white