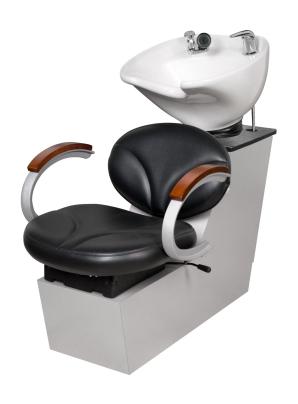

# SILHOUETTE BACKWASH SHUTTLE

## SKU:91BWS

The beautifully tailored Silhouette Backwash Shuttle has cast aluminum alloy arms with real wood armpads that can be ordered in maple, cherry, cafelle, or mahogany. Includes CB86 or CB87 Tilting Porcelain Bowl.

### TECHNICAL INFORMATION

- Width between the arms 21.25"
- Width outside the arms 25"
- Height to top of back 40"
- Height to top of seat 17.5"
- Depth of seat 20.25"
- Overall depth 44"