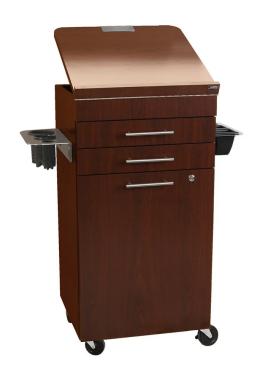

# VERSA PODIUM

### SKU:115325.2671

The Vera Instructor Cart was designed with the educator in mind.

# TECHNICAL INFORMATION

- Measures 18"W x 18"D x 39.5"H not including removable tool panels
- Tilting podium-style top w/ mannequin clamp
- Locking casters
- Breadboard
- Full-extension drawer
- Six-outlet power strip
- Additional drawer
- 6 Removable stainless steel tool panels
  - Styling
  - Barber
  - Color
  - Marcel styling
  - Flat
  - o Stainless steel bin
- Each stainless steel tool panel is 6"W x 12"D