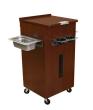

# TECHNICAL INFORMATION

- Measures 18"W x 18"D x 39.5"H not including removable tool panels
- Tilting podium-style top w/ mannequin clamp
- Locking casters
- Breadboard
- Full-extension drawer
- Six-outlet power strip
- Additional drawer
- 6 Removable stainless steel tool panels
  - Styling
  - Barber
  - Color
  - Marcel styling
  - Flat
  - o Stainless steel bin
- Each stainless steel tool panel is 6"W x 12"D