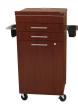

# TECHNICAL INFORMATION

- Measures 18"W x 18"D x 39.5"H not including removable tool panels
- Tilting podium-style top w/ mannequin clamp
- Locking casters
- Breadboard
- Full-extension drawer
- Six-outlet power strip
- Additional drawer
- 6 Removable stainless steel tool panels
  - Styling
  - Barber
  - Color
  - Marcel styling
  - Flat
  - o Stainless steel bin
- Each stainless steel tool panel is 6"W x 12"D