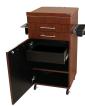

# TECHNICAL INFORMATION

- Measures 18"W x 18"D x 39.5"H not including removable tool panels
- Tilting podium-style top w/ mannequin clamp
- Locking casters
- Breadboard
- Full-extension drawer
- Six-outlet power strip
- Additional drawer
- 6 Removable stainless steel tool panels
  - Styling
  - Barber
  - Color
  - Marcel styling
  - Flat
  - o Stainless steel bin
- Each stainless steel tool panel is 6"W x 12"D