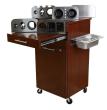

# VERSA PODIUM

### SKU:115325.2671

The Vera Instructor Cart was designed with the educator in mind.

# TECHNICAL INFORMATION

- Measures 18"W x 18"D x 39.5"H not including removable tool panels
- Tilting podium-style top w/ mannequin clamp
- Locking casters
- Breadboard
- Full-extension drawer
- Six-outlet power strip
- Additional drawer
- 6 Removable stainless steel tool panels
  - Styling
  - Barber
  - Color
  - Marcel styling
  - Flat
  - o Stainless steel bin
- Each stainless steel tool panel is 6"W x 12"D