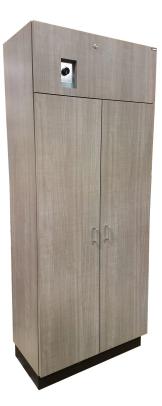

## SKU:WD-1

The WD-1 / 2230-30 Collins Wig Dryer accommodates 12 mannequin heads on four tiers.

Durable construction with easy-to-use controls; the unit is engineered for even heat distribution. Features a space-saving foot-print.

# TECHNICAL INFORMATION

- Measures 30 3/4"W x 14"D x 72"H
  12 Mannequin head capacity
- 500 CFM air flow @ 139 degrees
- 1150 watts
- 110 volts
- 12 Amps