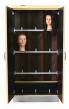

## SKU:WD-1

The WD-1 / 2230-30 Collins Wig Dryer accommodates 12 mannequin heads on four tiers.

Durable construction with easy-to-use controls; the unit is engineered for even heat distribution. Features a space-saving foot-print.

# TECHNICAL INFORMATION

- Measures 30 3/4"W x 14"D x 72"H
  12 Mannequin head capacity
- 500 CFM air flow @ 139 degrees
- 1150 watts
- 110 volts
- 12 Amps