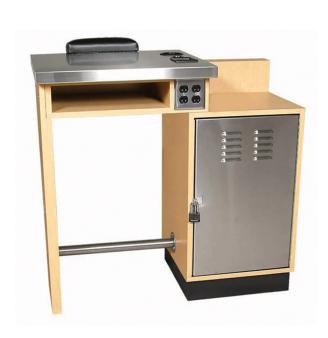

#### SKU:54711.3

The compact multi-purpose peninsula unit features a stainless steel counter top.

#### **TECHNICAL INFORMATION**

- Stainless steel counter top Appliance center
- Book ledge
- Quad electrical outlet
- Stainless steel locker door
- Footrest
- Removable manicure pad