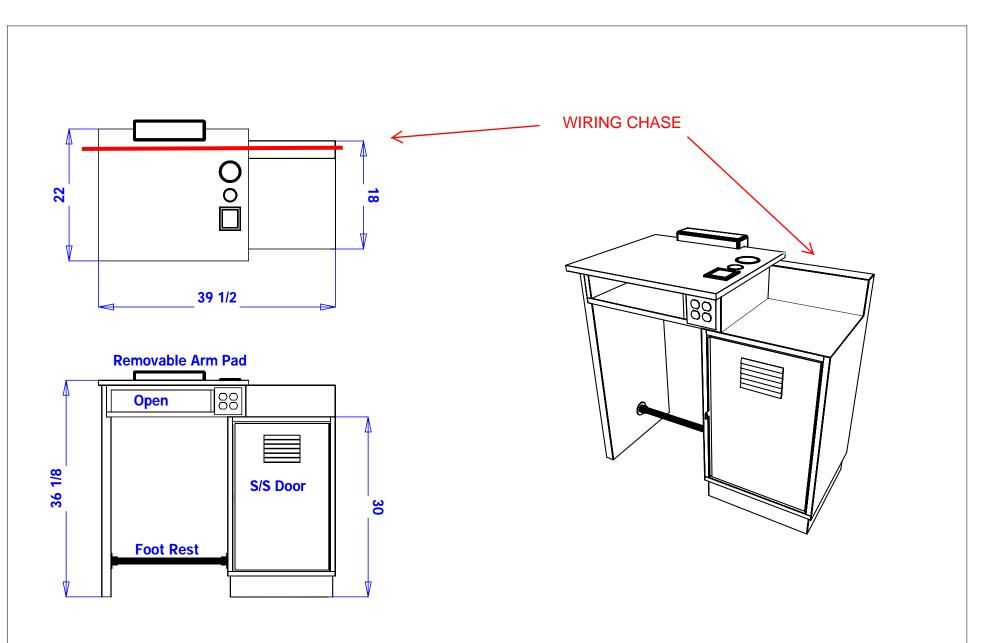

#### **TECHNICAL INFORMATION**

- Stainless steel counter top Appliance center
- Book ledge
- Quad electrical outlet
- Stainless steel locker door
- Footrest
- Removable manicure pad

#### SHIPPING INFORMATION

- 1 Skid
- 32"W x 48"L x 48"H 230 lbs