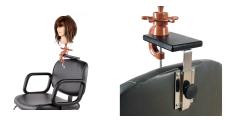

## SIMULATOR - ADD ON ANY CHAIR

The Simulator is probably the most innovative piece of salon equipment that has been developed for beauty schools in years.

The Simulator enables a student to work on mannequin heads in the exact same position and attitude as real customers. It makes it easier to learn how to shampoo, work out of a mirror, and how to use the chair ... all in relation to the customer.

As an added benefit, the mannequin head clamp no longer has to be fastened on the work surface at an awkward height and in poor relation to the mirror.

The #S02 Simulator attaches to the chair like a headrest and can be added to existing hydraulic and/or shampoo chairs as well with wooden backs to allow 3"w x 5"h bracket to screw into.

\*Mannequin head and clamp not included