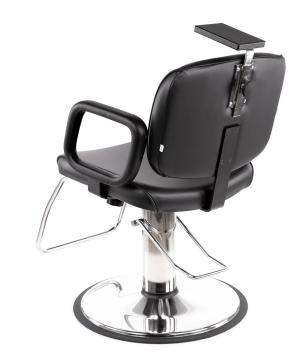

## SIMULATOR - ADD ON ANY CHAIR

The Simulator is probably the most innovative piece of salon equipment that has been developed for beauty schools in years.

The Simulator enables a student to work on mannequin heads in the exact same position and attitude as real customers. It makes it easier to learn how to shampoo, work out of a mirror, and how to use the chair ... all in relation to the customer.

As an added benefit, the mannequin head clamp no longer has to be fastened on the work surface at an awkward height and in poor relation to the mirror.

The #S02 Simulator attaches to the chair like a headrest and can be added to existing hydraulic and/or shampoo chairs as well with wooden backs to allow 3"w x 5"h bracket to screw into.