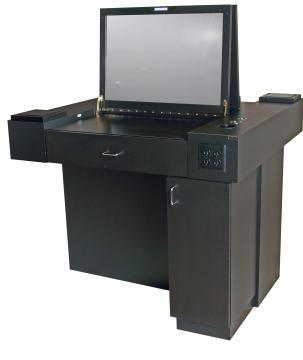

### SKU:85719.1323

Back-to-back student station w/ fold-down hinged mirrors.

## **TECHNICAL INFORMATION**

- Measures: 48"W x 48"D x 39"H, overall height w/ mirror raised is 60"
- Fold-down hinged mirrors
- Full-extension drawer
- Storage cabinet
- Electric
- Holder
  - Blow dryer
  - Curling irons