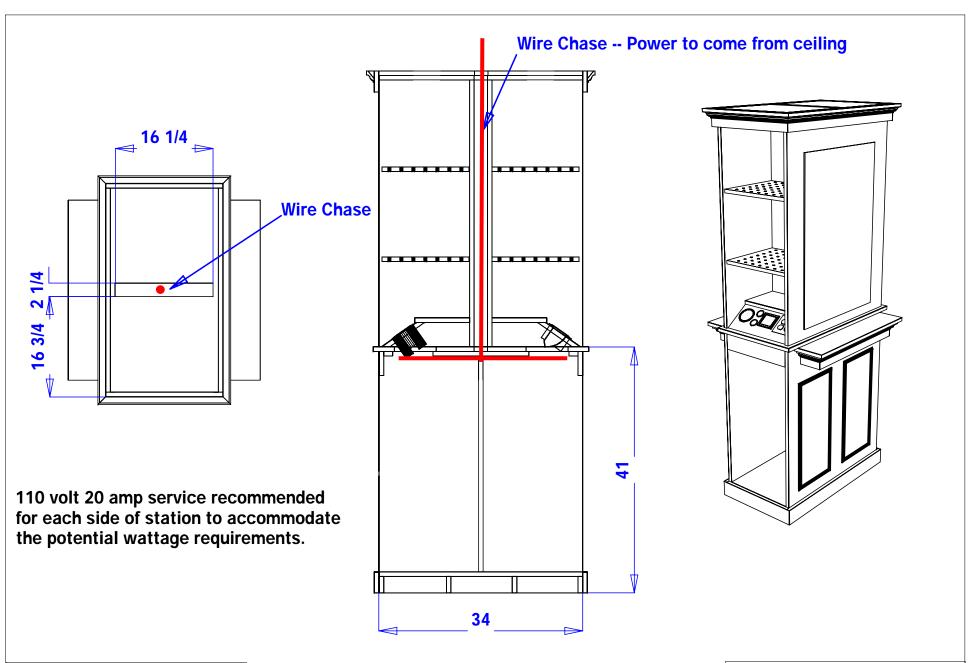

#### **TECHNICAL INFORMATION**

- Measures: 35"W x 18"D x 87"H
- Storage for student kit
- Storage for mannequin heads
- Four-plex electric
- Tool panel
  - Blow dryer
  - Curling irons
  - Clippers