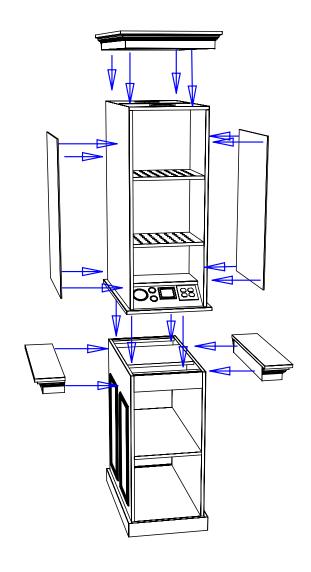

#### **TECHNICAL INFORMATION**

- Measures: 35"W x 18"D x 87"H
- Storage for student kit
- Storage for mannequin heads
- Four-plex electric
- Tool panel
  - Blow dryer
  - Curling irons
  - Clippers

#### 1 Year:

 All remaining components, unless noted otherwise, are guaranteed for a period of one year from the date of purchase. Adjacent cabinets and components should be assembled by fastening through the interior panels with the screws or bolts provided. Tighten securely.

Purse shelves should be attached by screwing through the back and/or end into the cabinet and/or wall with the screws and/or bolts provided.

Mirrors are provided with mirror clips and wood screws. Attach one mirror clip at each corner approximately 2" in from the vertical edge.