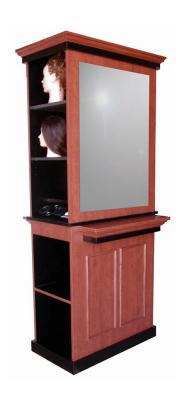

# SYRACUSE ISLAND STATION

#### SKU:44361.1

Island Station for TWO students, introduced at the AACS Annual convention, Scottsdale, AZ.

#### **TECHNICAL INFORMATION**

- Measures: 35"W x 18"D x 87"H
- Storage for student kit
- Storage for mannequin heads
- Four-plex electric
- Tool panel
  - Blow dryer
  - Curling irons
  - Clippers