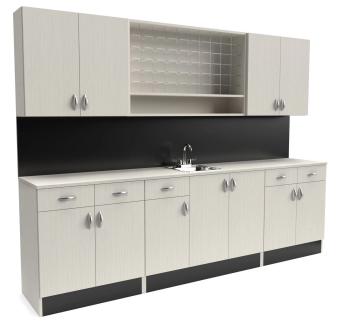

# collins 10' ORGANIZER CONFIGURATION

SKU:6220-120

The Large organizer pre-configuration consists of lots of cabinets w/ space for storage.

## TECHNICAL INFORMATION

- Measures: 120"W x 21"D x 84"H
  Two 32" Base cabinets w/ tall backsplash
  One 48" Base cabinet w/ sink w/ tall backsplash
  Two 32" Upper storage cabinets
- One 48" Upper color cubby cabinet ٠