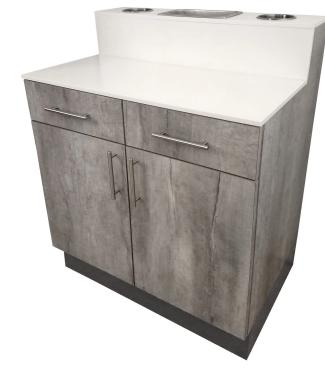

# collins ANCHOR CABINET FOR DRY STATION

SKU:6812-32

This solid surface countertop with two drawers and shelving below is the perfect addition to your barber station. Use it as a center anchor or stand alone-either way, it's stylish design will complement any salon décor.

# TECHNICAL INFORMATION

- Measures 32"W x 22"D x 39"H
- 2 Drawers
- 2 Doors ٠
- White solid surface counter
- Stainless bottle well
- 2 Stainless barbicide holders .