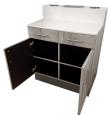

# TECHNICAL INFORMATION

- Measures 32"W x 22"D x 39"H
- 2 Drawers
- 2 Doors ٠
- White solid surface counter
- Stainless bottle well
- 2 Stainless barbicide holders .