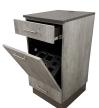

## SKU:6814-20

Add a styling cabinet to your station, maximize your space and organize your tools while you style. Featuring the classic styling tip-out panel, two drawers and countertop work space, this piece is ideal for everyone.

## **TECHNICAL INFORMATION**

- Measures 20"W x 22"D x 39"H
- 2 Drawers
- Fully equipped tilt-out tool panel
- 6 Outlet power strip
- Wire grommet