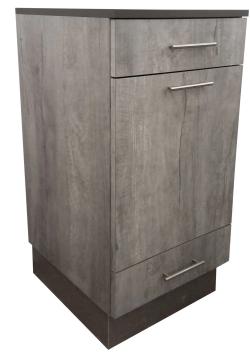

# STYLING CABINET

## SKU:6814-20

Add a styling cabinet to your station, maximize your space and organize your tools while you style. Featuring the classic styling tip-out panel, two drawers and countertop work space, this piece is ideal for everyone.

## **TECHNICAL INFORMATION**

- Measures 20"W x 22"D x 39"H
- 2 Drawers
- Fully equipped tilt-out tool panel
- 6 Outlet power strip
- Wire grommet