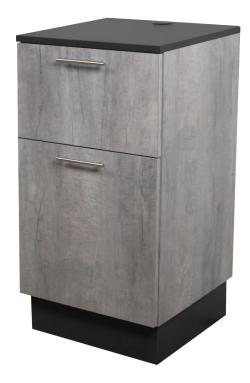

# TOWEL CABINET

## SKU:6815-20

Keep your towels tidy and organized with this Towel Cabinet. It features a top drawer for clean towels, plus a bottom drawer for soiled items. With its clean, modern look, this storage cabinet works great in any salon.

#### TECHNICAL INFORMATION

- Measures 20"W x 22"D x 39"H
- Tilt out door for clean towels
- Tilt out door w/ bin for soiled towels
- Wire grommet