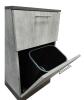

## SKU:6815-20

Keep your towels tidy and organized with this Towel Cabinet. It features a top drawer for clean towels, plus a bottom drawer for soiled items. With its clean, modern look, this storage cabinet works great in any salon.

#### TECHNICAL INFORMATION

- Measures 20"W x 22"D x 39"H
- Tilt out door for clean towels
- Tilt out door w/ bin for soiled towels
- Wire grommet