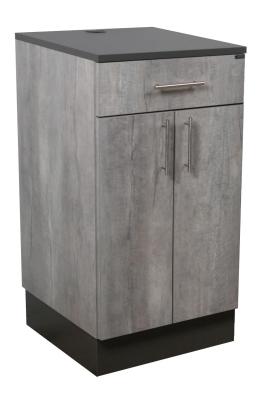

# UTILITY CABINET

SKU:6817-20

This Utility Cabinet features a stylish design and practical construction that works well in the salon, barber shop, salon or spa. The lower storage area offers plenty of space for storing supplies, towels, and other necessities for your professional services. It can also be used as an add-on to a current station or anywhere extra storage is needed.

## TECHNICAL INFORMATION

- Measures 20"W x 22"D x 39"H
- 1 Utility drawer
- Side-by-side doors
- 2 adjustable shelves
- Wire grommet