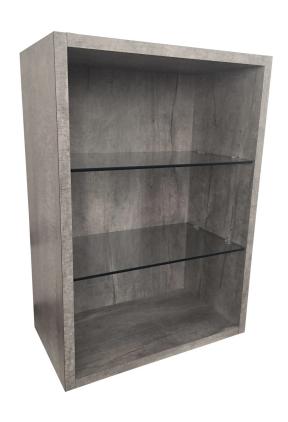

# UPPER RETAIL

SKU:6820-20

Our wall mounted Upper Retail Cabinet is ideal for displaying retail items. This space-saving design features adjustable glass shelves and a sleek, modern design that blends with any salon or spa decor.

## **TECHNICAL INFORMATION**

- Measures 20"W x 10"D x 22"H
- 2 Glass shelves
- Includes 14" tall under-cabinet back splash