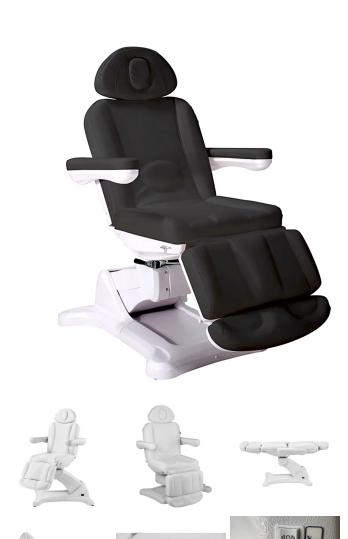

# RADIANT ELECTRIC BEAUTY BED

## SKU:3364

The Radiant has 4 motors controlling the height, backrest, seat inclination, and the footrest. Swivel seat with 240 degree rotation. Currently available in black only.

## **TECHNICAL INFORMATION**

Product Size: 73.2"L x 33.8"W x 22.8"H / 34.6

- 4 Motors
- Lays flat or chair like position
- Cán be lowered very close to the floor
- Sear swivel rotation of 240° and can sit at a 90° angle
- Reversible and removable armrests
- Headrest/footrest can be removed/extended
- Headrest has a removable cushion that reveals a facial hole
- Max weight: 330
- Voltage: 100v-120v
- Frequency: 50Hz/60Hz
- PU leather
- Certification: CE