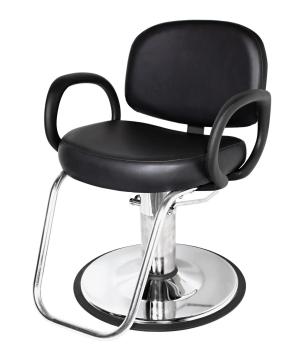

# SKU:1600E

A classic look with heavily padded seat and back cushions, the Kiva Styling Chair is a sturdy salon chair that features a durable flared circular urethane arms. With a hydraulic chair base, this styling chair is an excellent choice for beauty professionals.

# TECHNICAL INFORMATION

- Width between the arms: 21.5"
- Height to the top of the reclined back: 36"
- Overall seat depth: 18.25"

\*Heights based on standard 4250 base \*Pictured base option may not match default base option.