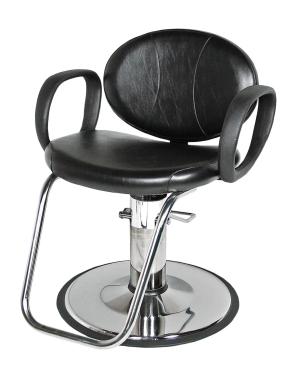

# BERRA STYLING CHAIR -SCHOOL VERSION

## SKU:1700E

The Berra Hydraulic styling chair is a perfect addition to your school. The combination of an oval back and a sculpted seat make this chair a comfortable, stylish addition. The delicate hourglass stitching design gives the Berra a modern look while the durable urethane arms give greater support to your clients.

## TECHNICAL INFORMATION

- Width between the arms: 21"
- Height to the top of the reclined back: 36.5"
- Overall seat depth: 17.25"
- \*Heights based on standard 4250 base
- \*Pictured base option may not match default base option.