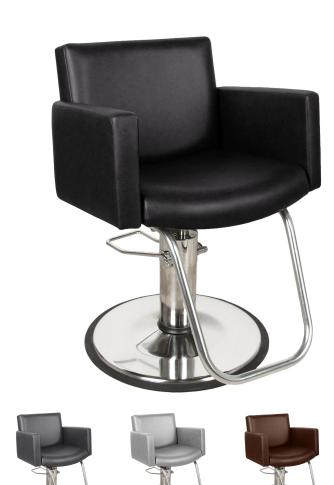

# SKU:6900

The Cigno Hydraulic Styling Chair is a perfect combination of European styling, art deco, & retro design. The heavily padded and expertly tailored chairs are just as comfortable and durable as they are gorgeous.

## TECHNICAL INFORMATION

- Width between the arms: 22"
- Height to the top of the reclined back: 34"
- Overall seat depth: 19"
- \*Heights based on standard 4250 base
- \*Pictured base option may not match default base option.