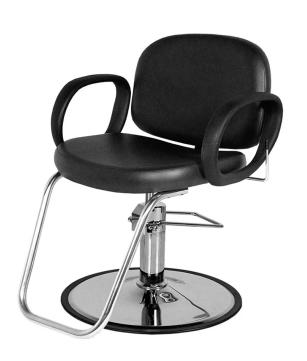

# JEFFCO CONTOUR ALL-PURPOSE CHAIR

## SKU:604.1.G

Jeffco Contour All-Purpose Chair on round G Base

## TECHNICAL INFORMATION

- Width between the arms: 21.5"
- Width overall: 25.5"
- Height to the top of the seat: 20"
- Overall height: 36"
- Overall seat depth: 18.5"
- Overall depth: 31", reclined 42"
- Loop footrest
- Premium upholstery