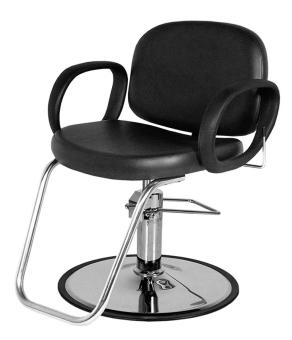

# SKU:604.1.G

Jeffco Contour All-Purpose Chair on round G Base

# TECHNICAL INFORMATION

- Width between the arms: 21.5"
- Width overall: 25.5"
- Height to the top of the seat: 20"
- Overall height: 36"
- Overall seat depth: 18.5"
- Overall depth: 31", reclined 42"
- Loop footrest
  Premium unholst
- Premium upholstery