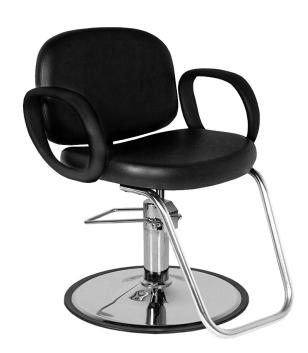

# JEFFCO CONTOUR STYLING CHAIR

SKU:604.0.G

Jeffco Contour Styling Chair on round G Base

## TECHNICAL INFORMATION

- Width between the arms: 21.5"
- Overall width: 25.5"
- Height to the top of the seat: 20"
- Overall height: 36"
- Overall seat depth: 18.5"
- Overall depth: 31"
- \*Heights based on standard 4250 base
- Loop footrest
- Premium upholstery

\*Pictured base option may not match default base option.