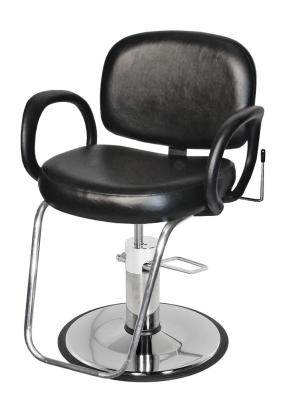

# KIVA ALL-PURPOSE CHAIR -SCHOOL VERSION

## SKU:1610E

Kiva Hydraulic All Purpose Chair w/ Standard Base.

## TECHNICAL INFORMATION

- Width between the arms: 21.5"
- Height to the top of the reclined back: 36"
- Overall seat depth: 18.25"
- \*Heights based on standard 4500 base