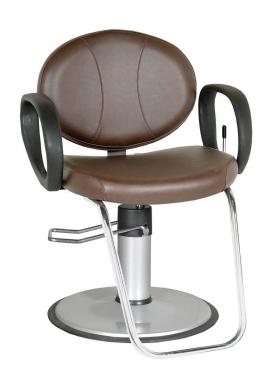

# BERRA ALL-PURPOSE CHAIR

# SKU:1710E

The Berra Hydraulic All-Purpose Chair with Enviro base is a perfect addition to your salon. The combination of an oval back and a sculpted seat make this chair a comfortable, stylish addition. The delicate hourglass stitching design gives the Berra a modern look while the durable urethane arms give greater support to your clients.

# TECHNICAL INFORMATION

- Width between the arms: 20.75"
- Height to the top of the reclined back: 36"
- Overall seat depth: 17.5"