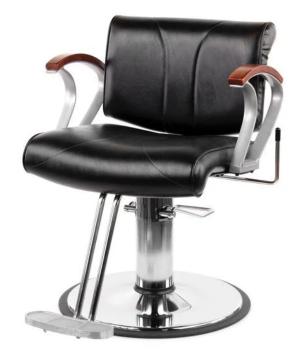

# CHELSEA BA ALL-PURPOSE CHAIR

Chelsea BA All-Purpose Hydraulic Chair is stylish, plush, and comfortable. This chair style is specified for new salon projects by some of the top salon designers! Features include Powder Coated cast-aluminum arms with real wood armpads, expert quilted upholstery, and a premium Easy Step T-Bar footrest.

# TECHNICAL INFORMATION

- Width between the arms 22"
- Width outside the arms 26"
- Height to the top of the back 33"
- Height to the top of the seat 21"
- Depth of seat 18<sup>''</sup>
- Overall depth 36"