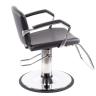

# ADARNA STYLING CHAIR

#### SKU:5201-

NEW - The Adarna Hydraulic Styling Chair is a gorgeous mix of classic and contemporary styling chairs, inspired by the sleek designs of a luxury sports car. The slim approach to styling is enhanced by a curved backrest and distinctive arms with silver castings that add elegance and sophistication to your salon.

## **TECHNICAL INFORMATION**

- Width between the arms 18"
- Width outside the arms 23"
- Height to the top of the back 33"
- Height to the top of the seat 21"
- Depth of seat 19"
- Overall depth 38"

\*Pictured base option may not match default base option.