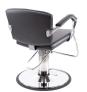

# ADARNA STYLING CHAIR

#### SKU:5201-

NEW - The Adarna Hydraulic Styling Chair is a gorgeous mix of classic and contemporary styling chairs, inspired by the sleek designs of a luxury sports car. The slim approach to styling is enhanced by a curved backrest and distinctive arms with silver castings that add elegance and sophistication to your salon.