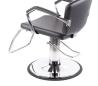

# ADARNA STYLING CHAIR

#### SKU:5201-

NEW - The Adarna Hydraulic Styling Chair is a gorgeous mix of classic and contemporary styling chairs, inspired by the sleek designs of a luxury sports car. The slim approach to styling is enhanced by a curved backrest and distinctive arms with silver castings that add elegance and sophistication to your salon.