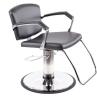

# ADARNA STYLING CHAIR

#### SKU:5201-

NEW - The Adarna Hydraulic Styling Chair is a gorgeous mix of classic and contemporary styling chairs, inspired by the sleek designs of a luxury sports car. The slim approach to styling is enhanced by a curved backrest and distinctive arms with silver castings that add elegance and sophistication to your salon.