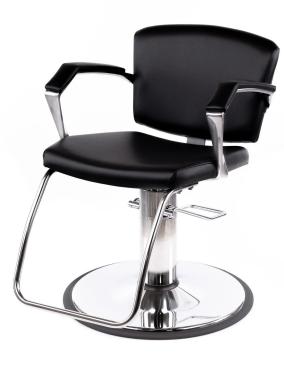

# ADARNA STYLING CHAIR

#### SKU:5201-

NEW - The Adarna Hydraulic Styling Chair is a gorgeous mix of classic and contemporary styling chairs, inspired by the sleek designs of a luxury sports car. The slim approach to styling is enhanced by a curved backrest and distinctive arms with silver castings that add elegance and sophistication to your salon.

## **TECHNICAL INFORMATION**

- Width between the arms 18"
- Width outside the arms 23"
- Height to the top of the back 33"
- Height to the top of the seat 21"
- Depth of seat 19"
- Overall depth 38"

\*Pictured base option may not match default base option.