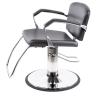

# ADARNA STYLING CHAIR

#### SKU:5201-

NEW - The Adarna Hydraulic Styling Chair is a gorgeous mix of classic and contemporary styling chairs, inspired by the sleek designs of a luxury sports car. The slim approach to styling is enhanced by a curved backrest and distinctive arms with silver castings that add elegance and sophistication to your salon.