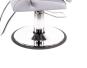

# collins SORRENTO STYLING CHAIR

SKU:DS-03

NEW - The Sorrento Hydraulic Styling Chair is the perfect choice for your salon. Featuring sleek chrome arms, elegant upholstery and a stylish Italian design, this chair is an attractive addition for for a more distinguished look and feel.

## TECHNICAL INFORMATION

- Width between the arms 20.5" •
- Width outside the arms 24" .
- Height to the top of the back 32" Height to the top of the seat 20"
- ٠
- Depth of seat 19"
- Overall depth 28" \*Heights based on standard 4250 base \*Pictured base option may not match default base option.