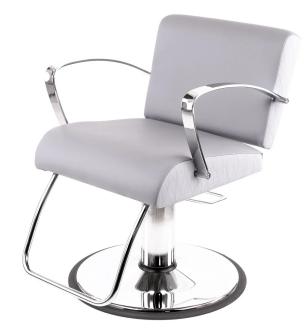

# collins SORRENTO STYLING CHAIR

SKU:DS-03

NEW - The Sorrento Hydraulic Styling Chair is the perfect choice for your salon. Featuring sleek chrome arms, elegant upholstery and a stylish Italian design, this chair is an attractive addition for for a more distinguished look and feel.