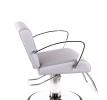

# collins SORRENTO STYLING CHAIR

SKU:DS-03

NEW - The Sorrento Hydraulic Styling Chair is the perfect choice for your salon. Featuring sleek chrome arms, elegant upholstery and a stylish Italian design, this chair is an attractive addition for for a more distinguished look and feel.

## TECHNICAL INFORMATION

- Width between the arms 20.5" •
- Width outside the arms 24" .
- Height to the top of the back 32" Height to the top of the seat 20"
- ٠
- Depth of seat 19"
- Overall depth 28" \*Heights based on standard 4250 base \*Pictured base option may not match default base option.