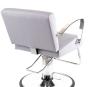

# collins SORRENTO STYLING CHAIR

SKU:DS-03

NEW - The Sorrento Hydraulic Styling Chair is the perfect choice for your salon. Featuring sleek chrome arms, elegant upholstery and a stylish Italian design, this chair is an attractive addition for for a more distinguished look and feel.

## TECHNICAL INFORMATION

- Width between the arms 20.5" •
- Width outside the arms 24" .
- Height to the top of the back 32" Height to the top of the seat 20"
- ٠
- Depth of seat 19"
- Overall depth 28" \*Heights based on standard 4250 base \*Pictured base option may not match default base option.