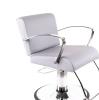

# collins SORRENTO STYLING CHAIR

SKU:DS-03

NEW - The Sorrento Hydraulic Styling Chair is the perfect choice for your salon. Featuring sleek chrome arms, elegant upholstery and a stylish Italian design, this chair is an attractive addition for for a more distinguished look and feel.

## TECHNICAL INFORMATION

- Width between the arms 20.5" •
- Width outside the arms 24" .
- Height to the top of the back 32" Height to the top of the seat 20"
- ٠
- Depth of seat 19"
- Overall depth 28" \*Heights based on standard 4250 base \*Pictured base option may not match default base option.