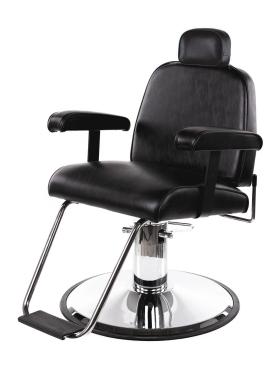

# SPRINT BARBER CHAIR

# SKU:8080CH

Our durable, functional and affordable Sprint Barber Chair is designed with space in mind. It's upholstered in rich durable vinyl, with a padded armrests and backrest for comfort. The non-slip footrest keeps your clients feet secure, while the height adjustable seat allows you to find a comfortable position whether standing or sitting.