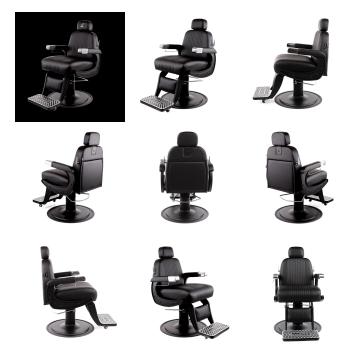

# BLACKED-OUT COBALT OMEGA BARBER CHAIR

## SKU:B70B

The Blacked-Out Cobalt Omega Barber Chair is a modern classic designed with your comfort in mind. The metal-tipped arms and towel holder add to the vintage design. The black powder-coated cast-aluminum arms create the perfect balance of aesthetics, form and function. All metal to metal construction ensures durability while the industrial design features top of the line features that make it stand apart from all other chairs.

#### TECHNICAL INFORMATION

- Measures: 21.5" between the arms, overall 27" wide
- Reclining back
- In-sync kick-out footrest Adjustable/removable headrest
- All metal-to-metal construction w/ball-bearings
- Heavy-duty hydraulic base w/ 27" black power-coated 10 gage steel baseplate Fabricated steel frame
- zig-zag spring reinforced comfort cushions
- Quilted upholstery