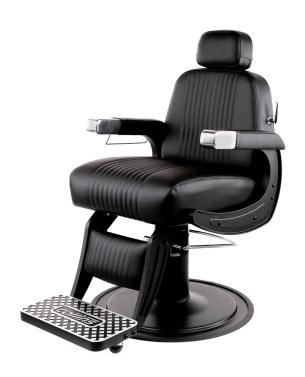

# BLACKED-OUT COBALT OMEGA BARBER CHAIR

## SKU:B70B

The Blacked-Out Cobalt Omega Barber Chair is a modern classic designed with your comfort in mind. The metal-tipped arms and towel holder add to the vintage design. The black powder-coated cast-aluminum arms create the perfect balance of aesthetics, form and function. All metal to metal construction ensures durability while the industrial design features top of the line features that make it stand apart from all other chairs.

#### TECHNICAL INFORMATION

- Measures: 21.5" between the arms, overall 27" wide
- Reclining back
- In-sync kick-out footrest Adjustable/removable headrest
- All metal-to-metal construction w/ball-bearings
- Heavy-duty hydraulic base w/ 27" black power-coated 10 gage steel baseplate Fabricated steel frame
- zig-zag spring reinforced comfort cushions
- Quilted upholstery