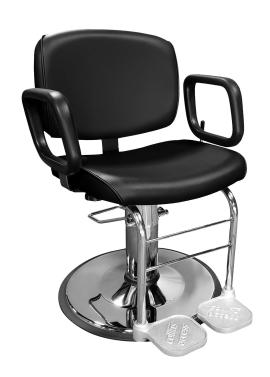

# ACCESS ALL-PURPOSE CHAIR

### SKU:7710E

The Patent Pending ACCESS Chair has a unique footrest that is split into two halves and joined such that both halves easily rotate to the sides of the chair and out of the way. Also, the arm of the chair is removable to permit a person to gain entry to the chair from the side when desired.

### TECHNICAL INFORMATION

- Width between the arms 22"
- Width outside the arms 26"
- Height to the top of back 34"
- Height to the top of seat 20" Depth of seat 20"
- Overall depth 36"
- Footrest Dimensions 15"W x 7"D
- Footrest height 3"
  - \*Heights based on standard 4500 base