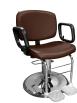

# ACCESS ALL-PURPOSE CHAIR

### SKU:7710E

The Patent Pending ACCESS Chair has a unique footrest that is split into two halves and joined such that both halves easily rotate to the sides of the chair and out of the way. Also, the arm of the chair is removable to permit a person to gain entry to the chair from the side when desired.

### TECHNICAL INFORMATION

- Width between the arms 22"
- Width outside the arms 26"
- Height to the top of back 34"
- Height to the top of seat 20" Depth of seat 20"
- Overall depth 36"
- Footrest Dimensions 15"W x 7"D
- Footrest height 3"
  - \*Heights based on standard 4500 base