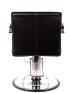

# **COLING** MALLORY PLUSH STYLING CHAIR

# SKU:4701-

The Mallory Plush is a modern styling chair that offers more flair and fashion to your salon. The squared corners and metal arms with square upholstered arm pads provide balance, while the mild concave back helps support your client in comfort. The vertical double stitch seam along the center provides durability and style. The hydraulic base allows for perfect smooth height adjustment, every time.

# TECHNICAL INFORMATION

- Width between the arms 20"
- Width outside the arms 23.25"
- Height to the top of the back 34"
- Height to top of seat 21.5"
- Depth of seat 20"
- Overall depth 34"

\*Pictured base option may not match default base option.