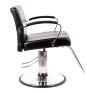

# **COLING** MALLORY PLUSH STYLING CHAIR

# SKU:4701-

The Mallory Plush is a modern styling chair that offers more flair and fashion to your salon. The squared corners and metal arms with square upholstered arm pads provide balance, while the mild concave back helps support your client in comfort. The vertical double stitch seam along the center provides durability and style. The hydraulic base allows for perfect smooth height adjustment, every time.

# TECHNICAL INFORMATION

- Width between the arms 20"
- Width outside the arms 23.25"
- Height to the top of the back 34"
- Height to top of seat 21.5"
- Depth of seat 20"
- Overall depth 34"

\*Pictured base option may not match default base option.