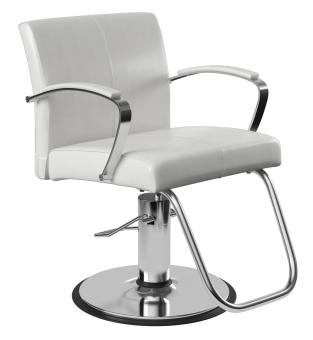

# **COLING** MALLORY PLUSH STYLING CHAIR

# SKU:4701-

The Mallory Plush is a modern styling chair that offers more flair and fashion to your salon. The squared corners and metal arms with square upholstered arm pads provide balance, while the mild concave back helps support your client in comfort. The vertical double stitch seam along the center provides durability and style. The hydraulic base allows for perfect smooth height adjustment, every time.

# TECHNICAL INFORMATION

- Width between the arms 20"
- Width outside the arms 23.25"
- Height to the top of the back 34"
- Height to top of seat 21.5"
- Depth of seat 20"
- Overall depth 34"

\*Pictured base option may not match default base option.