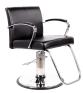

# **COLING** MALLORY PLUSH STYLING CHAIR

# SKU:4701-

The Mallory Plush is a modern styling chair that offers more flair and fashion to your salon. The squared corners and metal arms with square upholstered arm pads provide balance, while the mild concave back helps support your client in comfort. The vertical double stitch seam along the center provides durability and style. The hydraulic base allows for perfect smooth height adjustment, every time.

# TECHNICAL INFORMATION

- Width between the arms 20"
- Width outside the arms 23.25"
- Height to the top of the back 34"
- Height to top of seat 21.5"
- Depth of seat 20"
- Overall depth 34"

\*Pictured base option may not match default base option.