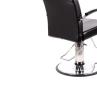

# **COLING** MALLORY PLUSH STYLING CHAIR

# SKU:4701-

The Mallory Plush is a modern styling chair that offers more flair and fashion to your salon. The squared corners and metal arms with square upholstered arm pads provide balance, while the mild concave back helps support your client in comfort. The vertical double stitch seam along the center provides durability and style. The hydraulic base allows for perfect smooth height adjustment, every time.

# TECHNICAL INFORMATION

- Width between the arms 20"
- Width outside the arms 23.25"
- Height to the top of the back 34"
- Height to top of seat 21.5"
- Depth of seat 20"
- Overall depth 34"

\*Pictured base option may not match default base option.