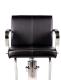

# **COLING** MALLORY PLUSH STYLING CHAIR

# SKU:4701-

The Mallory Plush is a modern styling chair that offers more flair and fashion to your salon. The squared corners and metal arms with square upholstered arm pads provide balance, while the mild concave back helps support your client in comfort. The vertical double stitch seam along the center provides durability and style. The hydraulic base allows for perfect smooth height adjustment, every time.

# TECHNICAL INFORMATION

- Width between the arms 20"
- Width outside the arms 23.25"
- Height to the top of the back 34"
- Height to top of seat 21.5"
- Depth of seat 20"
- Overall depth 34"

\*Pictured base option may not match default base option.