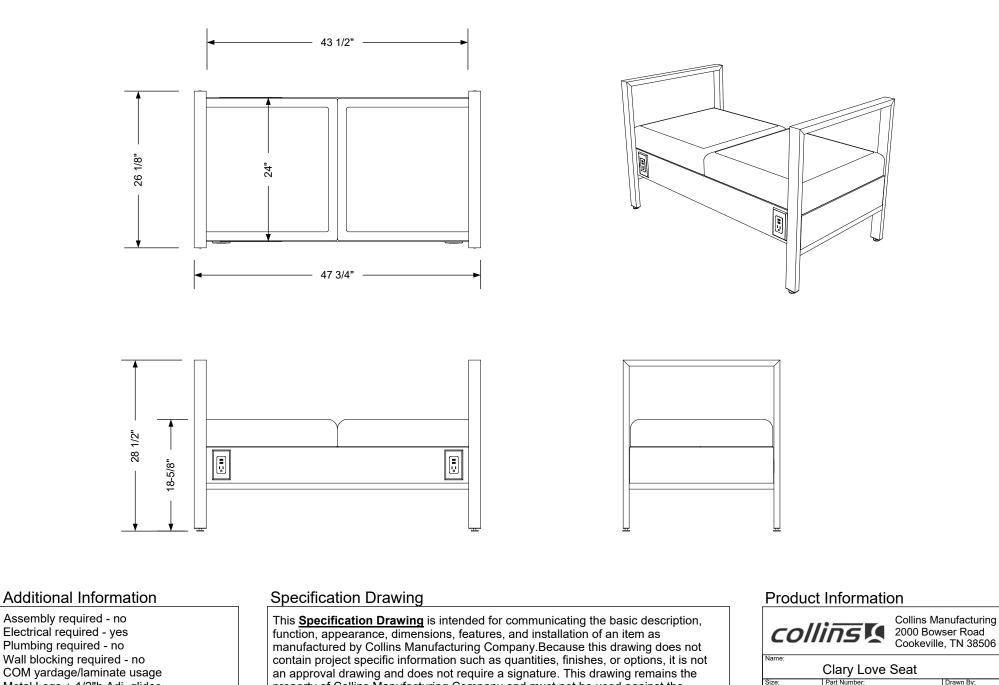

### SKU:4829

Bring a modern, minimalist touch to your business with the Clary Love Seat. The powder-coated metal base provides a sturdy foundation under the fabric padded seat, and built-in charging options allow customers to charge their phones while they wait. It's perfect for a reception area or waiting room, but also works well in other areas of the salon or spa.

## TECHNICAL INFORMATION

- 48"W x 26"D x 24"H
- Powder coated metal all-in-one legs and arm rests
- Built-in USB/Duplex outlets for customer convenience

## Metal Legs + 1/2"h Adj. glides Other (specify) - n/a

# Additional Information

Assembly required - no Electrical required - yes Plumbing required - no Wall blocking required - no COM yardage/laminate usage Metal Legs + 1/2"h Adj. glides Other (specify) - n/a Other (specify) - n/a