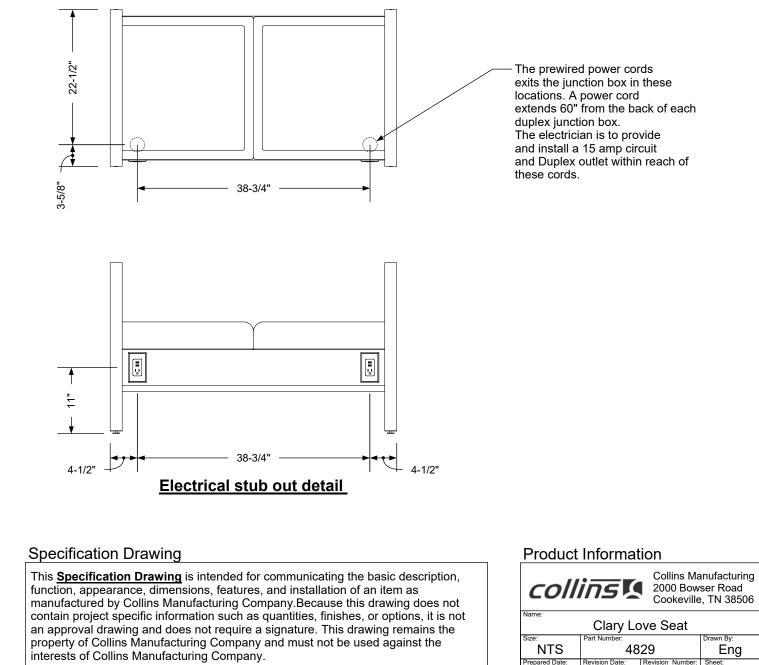

## TECHNICAL INFORMATION

- 48"W x 26"D x 24"H
- Powder coated metal all-in-one legs and arm rests
- Built-in USB/Duplex outlets for customer convenience

## Metal Legs + 1/2"h Adj. glides Other (specify) - n/a

# Additional Information

Assembly required - no Electrical required - yes Plumbing required - no Wall blocking required - no COM yardage/laminate usage Metal Legs + 1/2"h Adj. glides Other (specify) - n/a Other (specify) - n/a