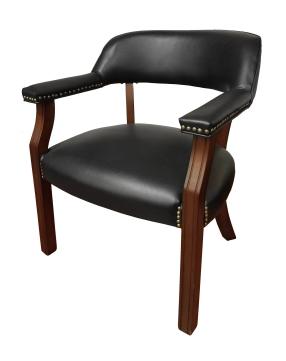

# ASHE WAITING CHAIR

#### SKU:1051

The stylish and bold Ashe Waiting Chair is a great addition to the waiting area of your salon or spa or any space you need to add an elegant touch. Featuring upholstered arm rests with nailhead accents and a sleek design, the Ashe Waiting Chair includes everything you need to create a distinguished atmosphere.

# TECHNICAL INFORMATION

- 25"W x 25"D x 30"H
- featuring visible nail heads for traditional look (Imported)