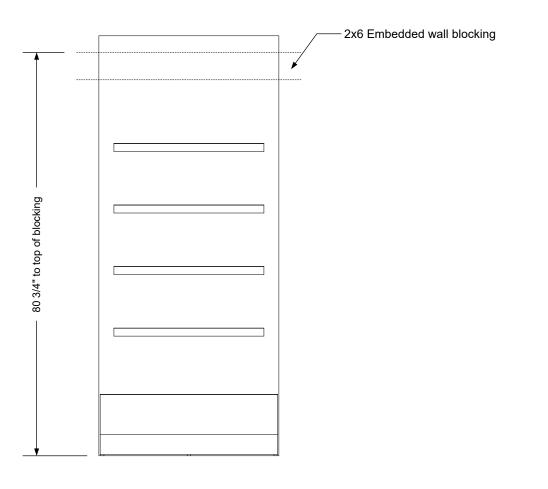

# Wall blocking detail

# Additional Information

Assembly required - yes Electrical required - no Plumbing required - no Wall blocking required - yes COM yardage/laminate usage - 74 sf 4"h laminated plywood toe + 1/4"h glides Other (specify) - n/a Other (specify) - n/a