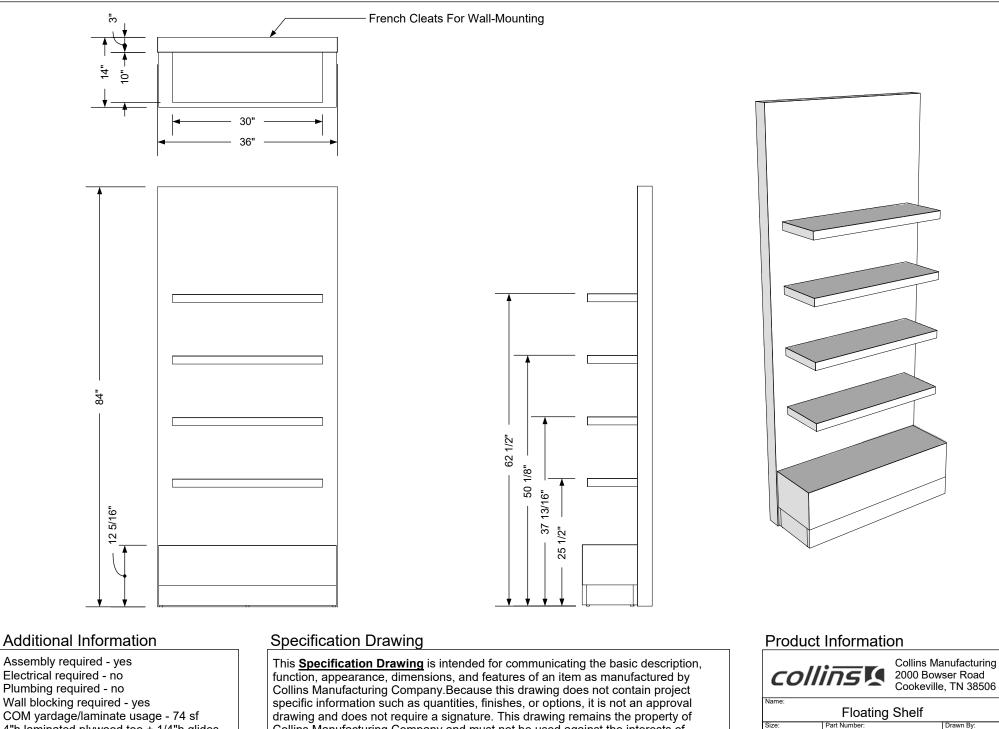

### **TECHNICAL INFORMATION**

Each section features:

- 36"W x 14"D x 84"H ٠
- Four floating shelves and contrasting colors
  Can also be ordered with base cabinet storage, p/n 2004-36

# Additional Information

Assembly required - yes Electrical required - no Plumbing required - no Wall blocking required - yes COM yardage/laminate usage - 74 sf 4"h laminated plywood toe + 1/4"h glides Other (specify) - n/a Other (specify) - n/a

# **Specification Drawing**

This **Specification Drawing** is intended for communicating the basic description, function, appearance, dimensions, and features of an item as manufactured by Collins Manufacturing Company.Because this drawing does not contain project specific information such as quantities, finishes, or options, it is not an approval drawing and does not require a signature. This drawing remains the property of Collins Manufacturing Company and must not be used against the interests of Collins Manufacturing Company.