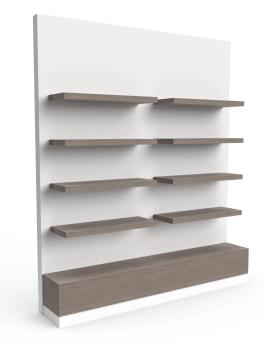

# collins FLOATING SHELF

SKU:2003-36

Modern yet minimalistic, this elegant Floating Display Shelf is perfect for retail spaces. Its unique design creates maximum visibility without taking up a lot of space, leaving room for you to showcase your products.

4 shelves, wall, and lower box included.

2 units are pictured side by side.

### **TECHNICAL INFORMATION**

Each section features:

- 36"W x 14"D x 84"H ٠
- Four floating shelves and contrasting colors
  Can also be ordered with base cabinet storage, p/n 2004-36