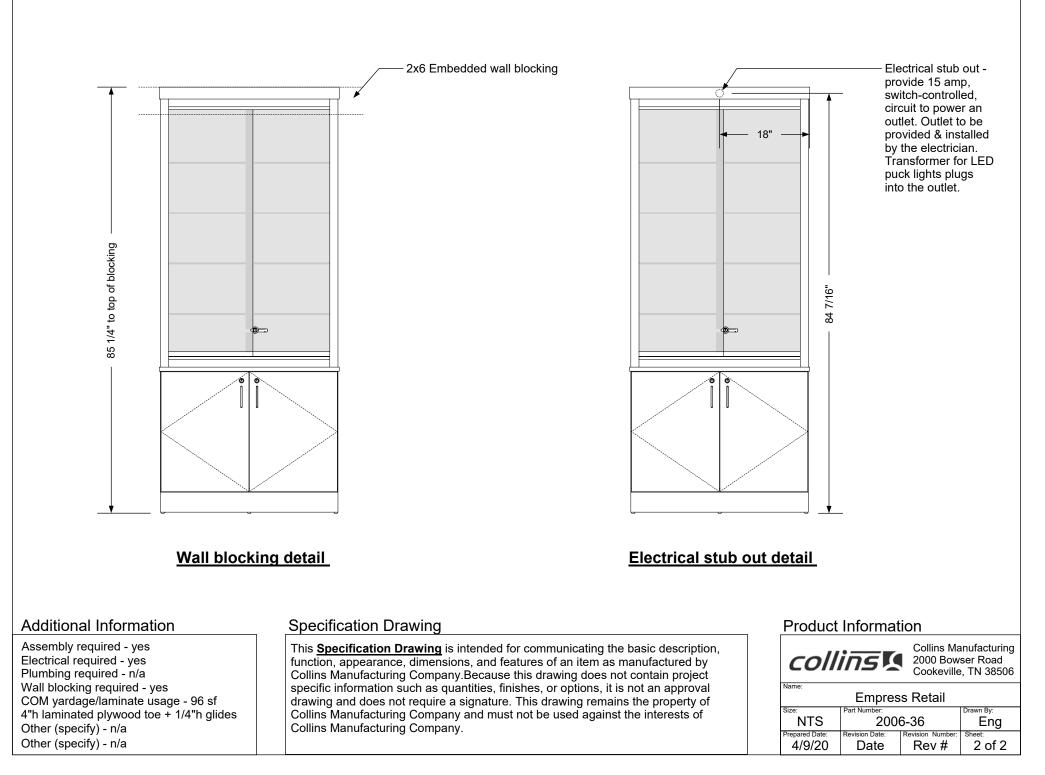

## TECHNICAL INFORMATION

- 36"W x 15"D x 85"H
- Overall 36"W x 15"D x 85.25"H
- Eight 1/4" tempered glass shelves

• 1/4" tempered glass doors on heavy-duty roller track secured with ratchet lock system

- LED puck lights installed in header
  - Exterior color matched interior inside the upper retail portion
- Lower closed storage with adjustable shelves and secured with a cam lock on each door