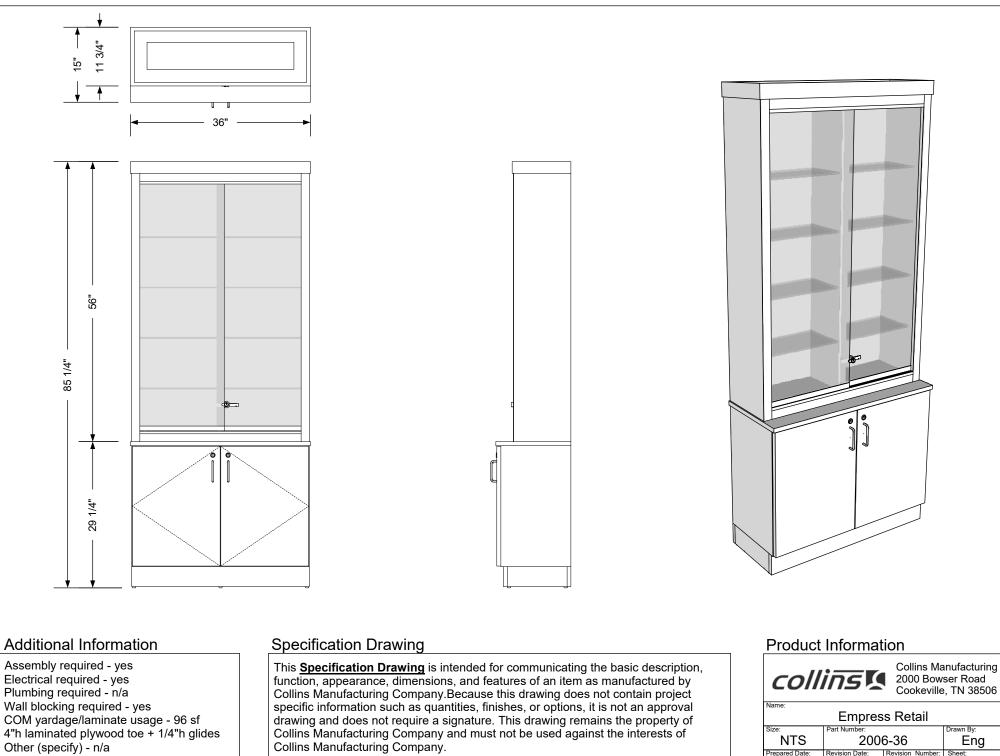

## TECHNICAL INFORMATION

- 36"W x 15"D x 85"H
- Overall 36"W x 15"D x 85.25"H
- Eight 1/4" tempered glass shelves

• 1/4" tempered glass doors on heavy-duty roller track secured with ratchet lock system

- LED puck lights installed in header
  - Exterior color matched interior inside the upper retail portion
- Lower closed storage with adjustable shelves and secured with a cam lock on each door