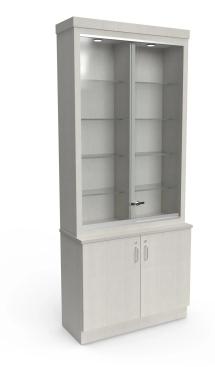

# COLLING COLLING

SKU:2006-36

The Empress Retail cabinet catapults your school retail shelving from institutional shelves to high-end lockable retail units. LED down lighting paired with glass shelves, lockable glass doors, and finished interiors provide for an opportunity to display your products with the elegance found in a premier salon environment.

## TECHNICAL INFORMATION

- 36"W x 15"D x 85"H
- Overall 36"W x 15"D x 85.25"H
- Eight 1/4" tempered glass shelves

• 1/4" tempered glass doors on heavy-duty roller track secured with ratchet lock system

- LED puck lights installed in header
  - Exterior color matched interior inside the upper retail portion
- Lower closed storage with adjustable shelves and secured with a cam lock on each door