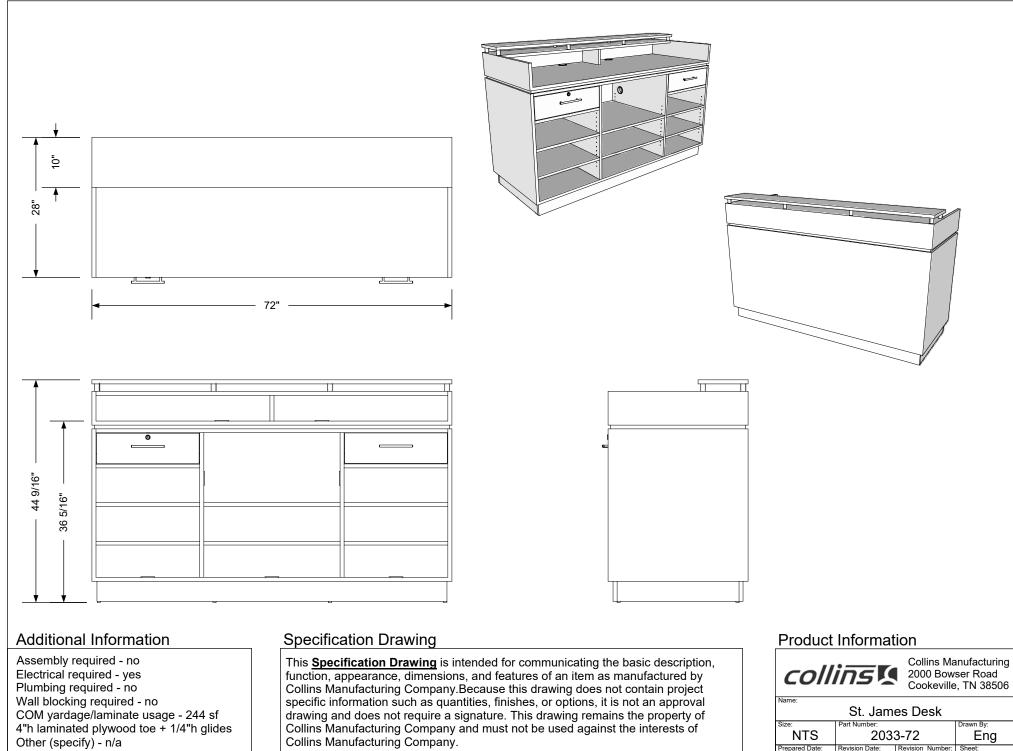

collins

Our St. James two person standing reception desk is the perfect way to make a first impression. We have designed this piece with a customer ledge and shelving, as well as an area for you to put your computer screens and essentials. The extra shelving make a great place to store your retail wrapping supplies as well as other front of house items.

## TECHNICAL INFORMATION

- 72"W x 28"D x 44"H
- Floating customer ledge
- Printer space
- Grommets to all areas ٠ .
- Two locking drawers Retail-bag storage

### SHIPPING INFORMATION

Item generally ships via Freight(Truck) service

- Weight: 450 lbs
- Dimensions: 84"L x 32"W x 52"H