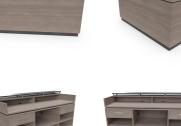

collins

Our St. James two person standing reception desk is the perfect way to make a first impression. We have designed this piece with a customer ledge and shelving, as well as an area for you to put your computer screens and essentials. The extra shelving make a great place to store your retail wrapping supplies as well as other front of house items.

## TECHNICAL INFORMATION

- 72"W x 28"D x 44"H
- Floating customer ledge
- Printer space
- Grommets to all areas ٠ .
- Two locking drawers Retail-bag storage