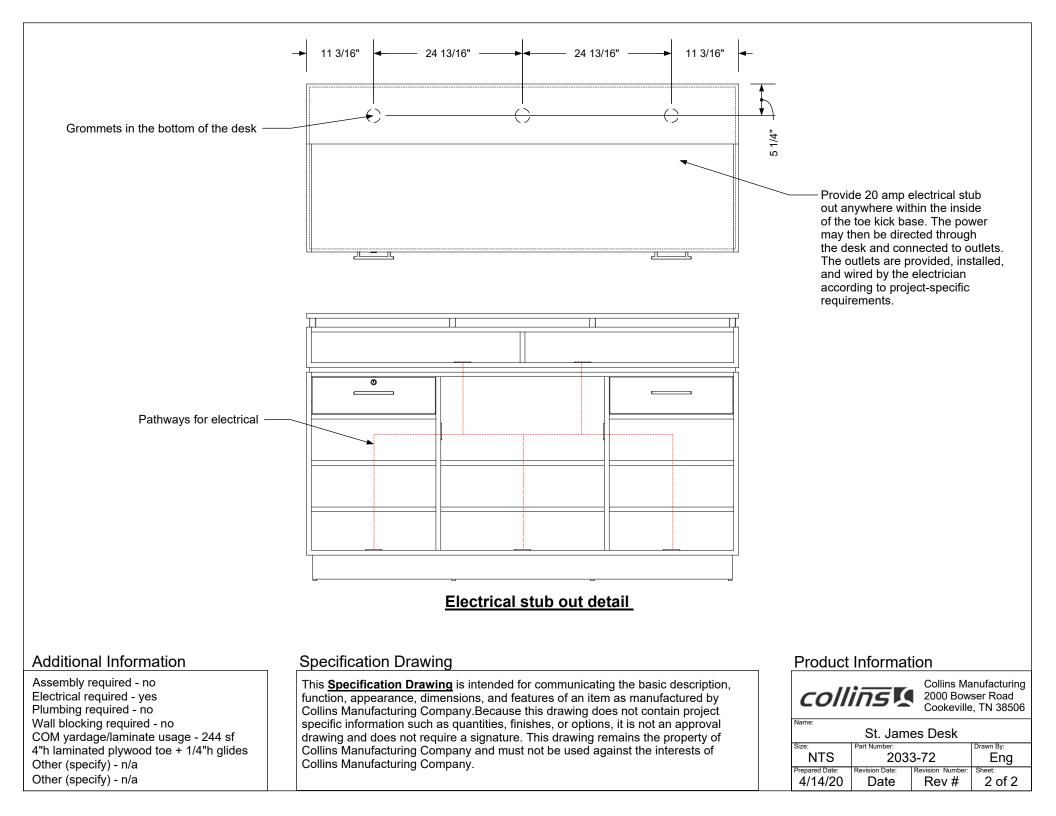

## TECHNICAL INFORMATION

- 72"W x 28"D x 44"H
- Floating customer ledge
- Printer space
- Grommets to all areas ٠ .
- Two locking drawers Retail-bag storage