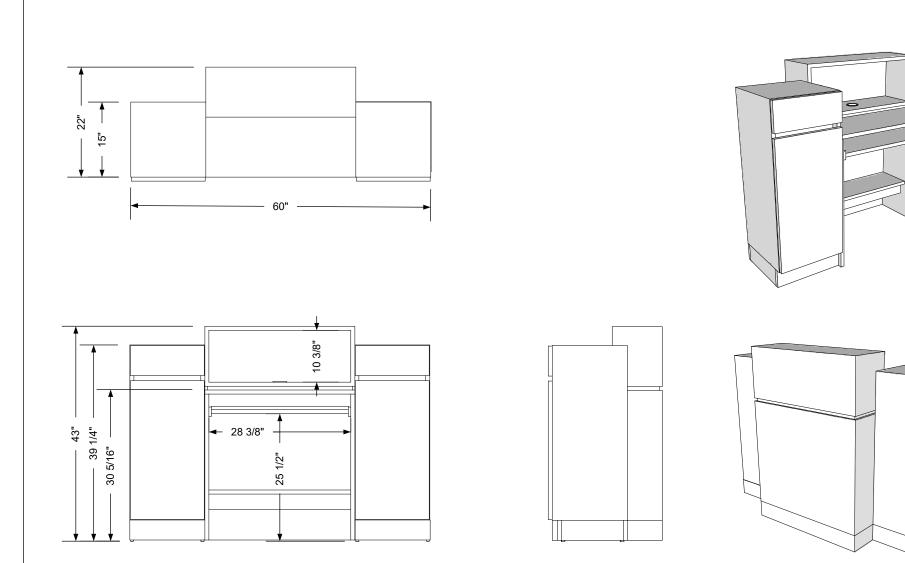

## TECHNICAL INFORMATION

- 60"W x 23"D x 43"H
- Measures: 60"W x 23"D x 43"H
- 2 Full extension drawers
- 2 Storage cabinets w/ shelves
- 30" Wide customer ledge
- 30" High work surface w/ pull out keyboard tray
- Computer ledge in chair well
- Wire grommets
- Sleek, no visible hardware

# **Specification Drawing**

This **Specification Drawing** is intended for communicating the basic description, function, appearance, dimensions, features, and installation of an item as manufactured by Collins Manufacturing Company.Because this drawing does not contain project specific information such as quantities, finishes, or options, it is not an approval drawing and does not require a signature. This drawing remains the property of Collins Manufacturing Company and must not be used against the interests of Collins Manufacturing Company.

### Product Information

| Reve Sitting Desk |                |                  |           |
|-------------------|----------------|------------------|-----------|
| Size:             | Part Number:   |                  | Drawn By: |
| NTS               | 2030-60        |                  | Eng       |
| Prepared Date:    | Revision Date: | Revision Number: | Sheet:    |
| 4/18/20           | Date           | Rev #            | 1 of 2    |