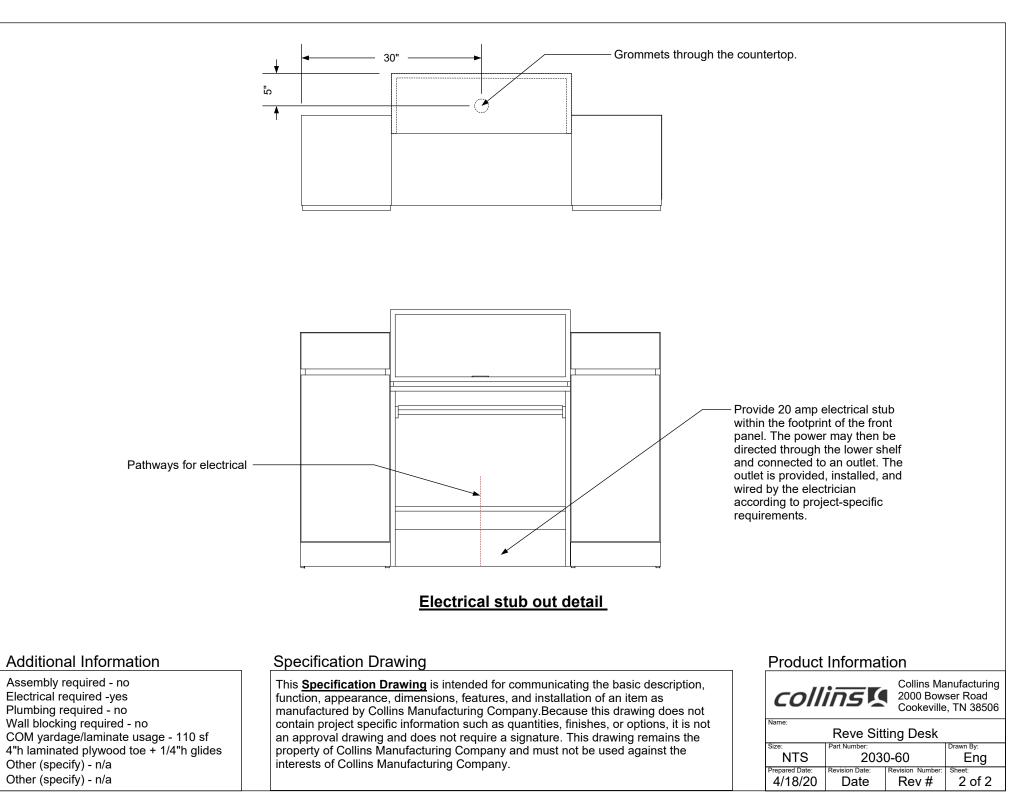

## Additional Information

Assembly required - no Electrical required -yes Plumbing required - no Wall blocking required - no COM yardage/laminate usage - 110 sf 4"h laminated plywood toe + 1/4"h glides Other (specify) - n/a Other (specify) - n/a

# **Specification Drawing**

This **Specification Drawing** is intended for communicating the basic description, function, appearance, dimensions, features, and installation of an item as manufactured by Collins Manufacturing Company.Because this drawing does not contain project specific information such as quantities, finishes, or options, it is not an approval drawing and does not require a signature. This drawing remains the property of Collins Manufacturing Company and must not be used against the interests of Collins Manufacturing Company.

### Product Information

| Reve Sitting Desk |                |                  |           |
|-------------------|----------------|------------------|-----------|
| Size:             | Part Number:   |                  | Drawn By: |
| NTS               | 2030-60        |                  | Eng       |
| Prepared Date:    | Revision Date: | Revision Number: | Sheet:    |
| 4/18/20           | Date           | Rev #            | 1 of 2    |