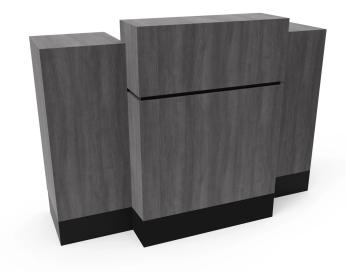

# **COLLING DESK**

SKU:2030-60

Stunning and state-of-the-art, the Reve Collection is designed to add a touch of elegance and sophistication.

Made for as a Sitting Reception Desk, the Reve Desk features multiple storage options, sleek lines, clean simple box construction with no visible hardware, making this unit perfect for any salon or spa.

## TECHNICAL INFORMATION

- 60"W x 23"D x 43"H
- Measures: 60"W x 23"D x 43"H
- 2 Full extension drawers
- 2 Storage cabinets w/ shelves
- 30" Wide customer ledge
- 30" High work surface w/ pull out keyboard tray
- Computer ledge in chair well
- Wire grommets
- Sleek, no visible hardware